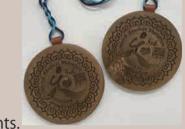

## FINISHER Medal is made by Abashiri prison with

They' re made of Japanese pagoda tree and each is the only one in the world. Original Finisher medals are for FULL MARATHON FINISHERS ONLY, not entrants.