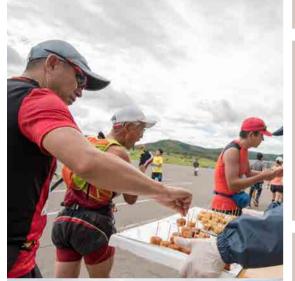

#### Aid Station – Enjoy fluids and various food.

Fluids and various local food will be available at official aid stations every 2.5km beginning at 5 km. Most of them are set by a Local university students. (Tokyo University of Agriculture).

## Recharge your batteries at the Genki Aid Station.

| Crab Soup                           | This special crab soup is prepared by the crab shop in Abashiri.                                 |
|-------------------------------------|--------------------------------------------------------------------------------------------------|
| Fresh Milk                          | Freshly Deliverd from local deli farms                                                           |
| Shijimi Clam Soup                   | Nutritious soup of freshuwater clam from Abashiri Lake.                                          |
| Poteto Dumpling<br>Panpkin Dumpling | Potato dumpling is made of mashed potatoes with potato starch. So is pumpkin dumpling.           |
| Fried Fish Cake                     | Main ingredient is fish caught at the Abashiri shore.<br>High in protein, vitamins and minerals. |