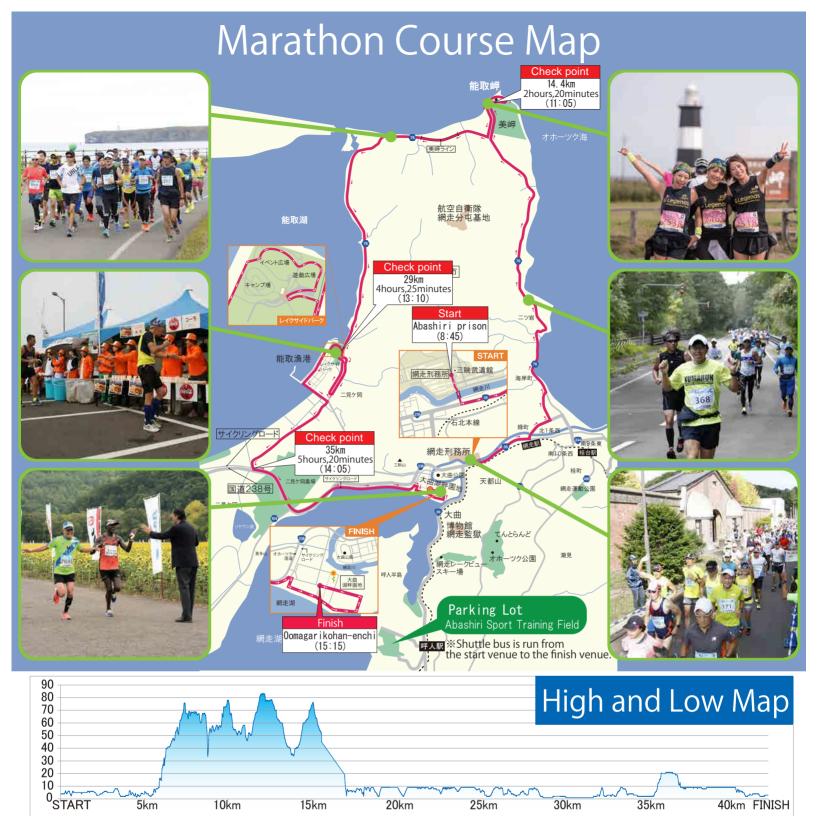

#### The Okhotsk Abashiri marathon has a 6 1/2 hour limit.

In the first half of the marathon course is rather hard with up-and-down. The time limit has been extended by 30 minutes from last year, there would be much chances to complete finish.

| Check Point | Opening Duration |
|-------------|------------------|
| 14.4km      | 2hours,20minutes |
| 29km        | 4hours,25minutes |
| 35km        | 5hours,20minutes |
| 42.195km    | 6hours,30minutes |