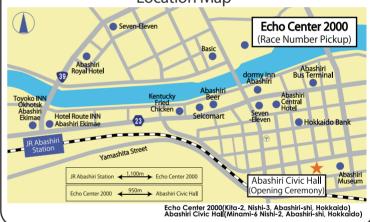

#### Race Number Pick Up

Date:Saturday, September 26th, 2020

Time:13:00~17:00

Place: Echo Center 2000

\*1,100m(18-min on foot) from JR Abashiri Station

### **Opening Ceremony**

Date:Saturday, September 26th, 2020

Time:16:00~

Place: Abashiri Civic Hall

\*950m(15-min on foot) from Echo Center 2000 Enjoy professonal running information and lucky drawings.

**Location Map** 